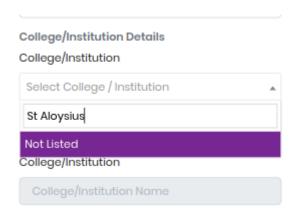

This is your dashboard where you have to fill your Personal details, Academic Details etc by clicking on the appropriate section which will have a set of questions.

If your College Name or Institution is not in the list, select **Not listed** and then you can search for your College Name and Google Maps Automatically Popup Institution name with full address.