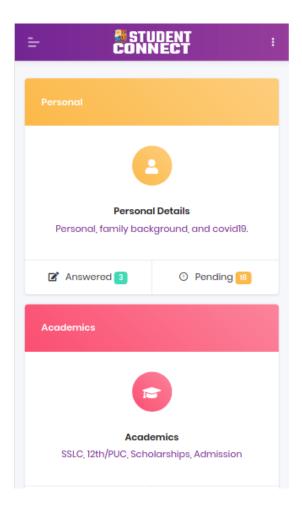

This is your dashboard where you have to fill your Personal details, Academic Details etc by clicking on the appropriate section which will have a set of questions.

If your College Name or Institution is not in the list, select **Not listed** and then you can search for your College Name and Google Maps Automatically Popup Institution name with full address.