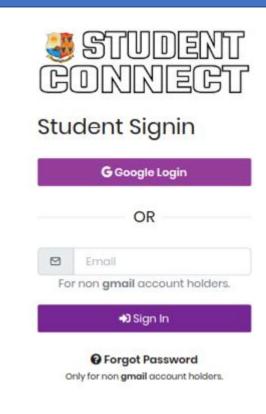

## Login

- Use registered E-mail that you had given during your admission process.
- For google login press the google login button and proceed.
- For other Email ID (Non-Gmail users) type your email in the text box provided and click sign in.
- An **OTP** will be sent to the email and given phone number for verification.